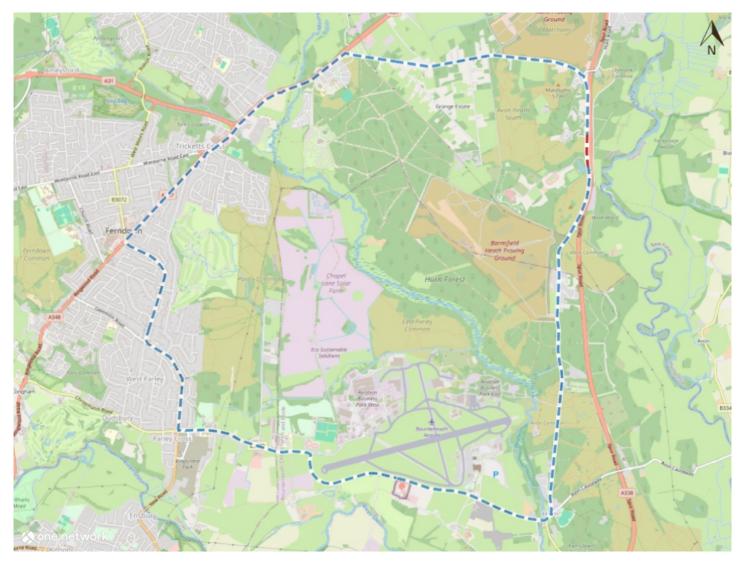

## EMERGENCY TEMPORARY CLOSURE OF HURN ROAD, ST LEONARDS AND ST IVES

DORSET COUNCIL has issued a Notice under Section 14 [2] of the Road Traffic Regulations Act 1984 as amended. All vehicles will be prohibited from proceeding along Hurn Road, St Leonards & St Ives between Matchams Close and Matchams Park Stadium & Leisure Park, a distance of approximately 300 metres. The Notice is needed in order to comply with health and safety regulations which require the provision of safe working areas and to minimise likelihood of danger to highway users. It came in to operation with immediate effect and can remain in force for up to 21 days, however it is anticipated that the works will be completed by 19th April 2024.

## This Notice will enable South West Water safe access to carry out emergency works to repair a mains leak.

A locally signed diversion route will be put in place to enable traffic to travel around the closed sections.