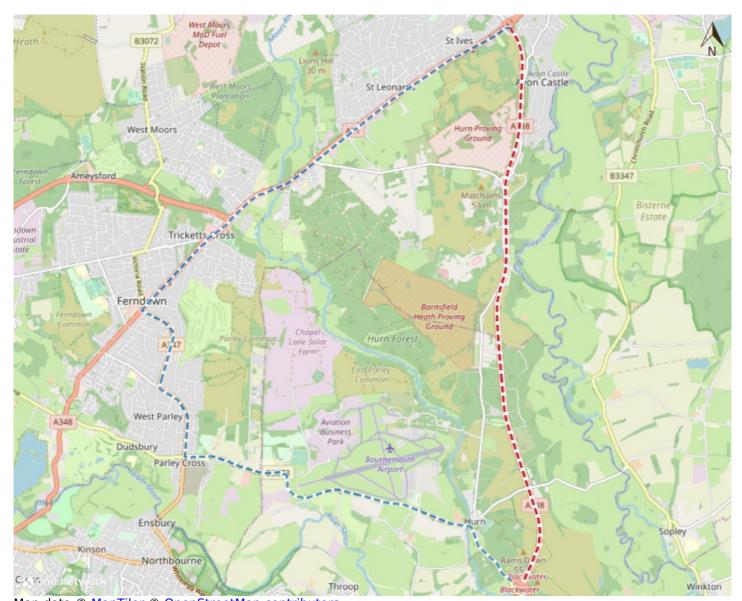

The road will be closed over night, between the hours of 21:00 and 06:00, and will be re-opened to traffic daily and at weekends.

We will be carrying out targeted and localised repairs to sections of those roads highlighted in red on the attached map. The recommended diversion route is marked in blue, and this will remain in place for the full duration of the above works. National regulations state that traffic must be diverted onto roads with the same classification as the one that is closed.

If you wish to discuss these works in more detail, please contact me using the details below.

Yours faithfully Alan Clarke Site Agent Dorset Highways Tel: 01305 228100

Map data © MapTiler © OpenStreetMap contributors